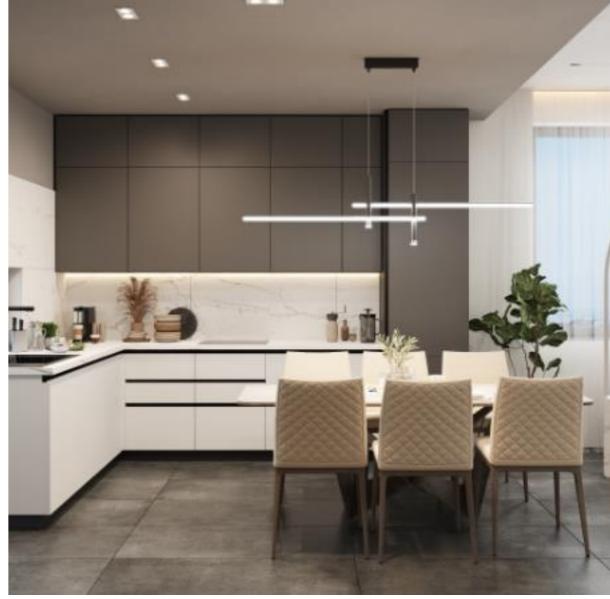

# Interior specification

High ceiling – 3 meters;

The bathrooms, living, dining areas and kitchen have tiles **60 \* 120 cm**;

Bedrooms have wooden finish laminate;

The terrace has tiles 60 \* 120 cm;

# Interior specification

Aluminum external sliding doors and windows with double low energy glazing;

Sanitary ware and mixer taps are **ROCA** and **GROHE**;

The storage room located in the underground floor of the building will be accessible only directly from the building, using an elevator, and will be more secure against unauthorized access;