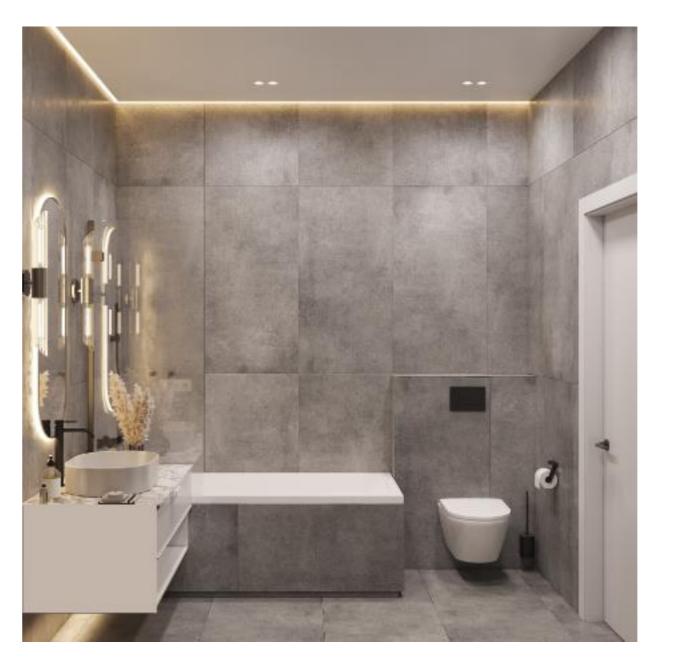

# Interior specification

High ceiling – 3 meters;

The bathrooms, living, dining areas and kitchen have tiles **60 \* 120 cm**;

Bedrooms have wooden finish laminate;

The terrace has tiles 60 \* 120 cm;

# Interior specification

Aluminum external sliding doors and windows with double low energy glazing;

Sanitary ware and mixer taps are **ROCA** and **GROHE**;

The storage room located in the underground floor of the building will be accessible only directly from the building, using an elevator, and will be more secure against unauthorized access;