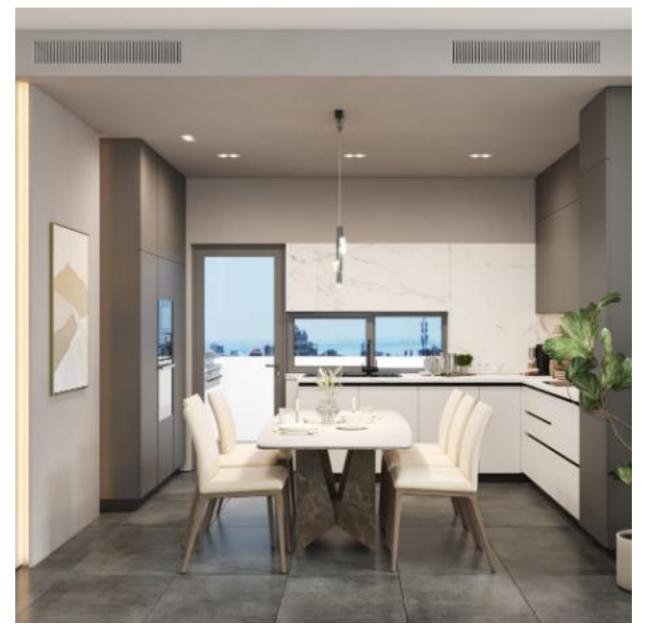

# Interior specification

High ceiling – 3 meters;

The bathrooms, living, dining areas and kitchen have tiles **60 \* 120 cm**;

Bedrooms have wooden finish laminate;

The terrace has tiles 60 \* 120 cm;

# Interior specification

Aluminum external sliding doors and windows with double low energy glazing;

Sanitary ware and mixer taps are **ROCA** and **GROHE**;

The storage room located in the underground floor of the building will be accessible only directly from the building, using an elevator, and will be more secure against unauthorized access;