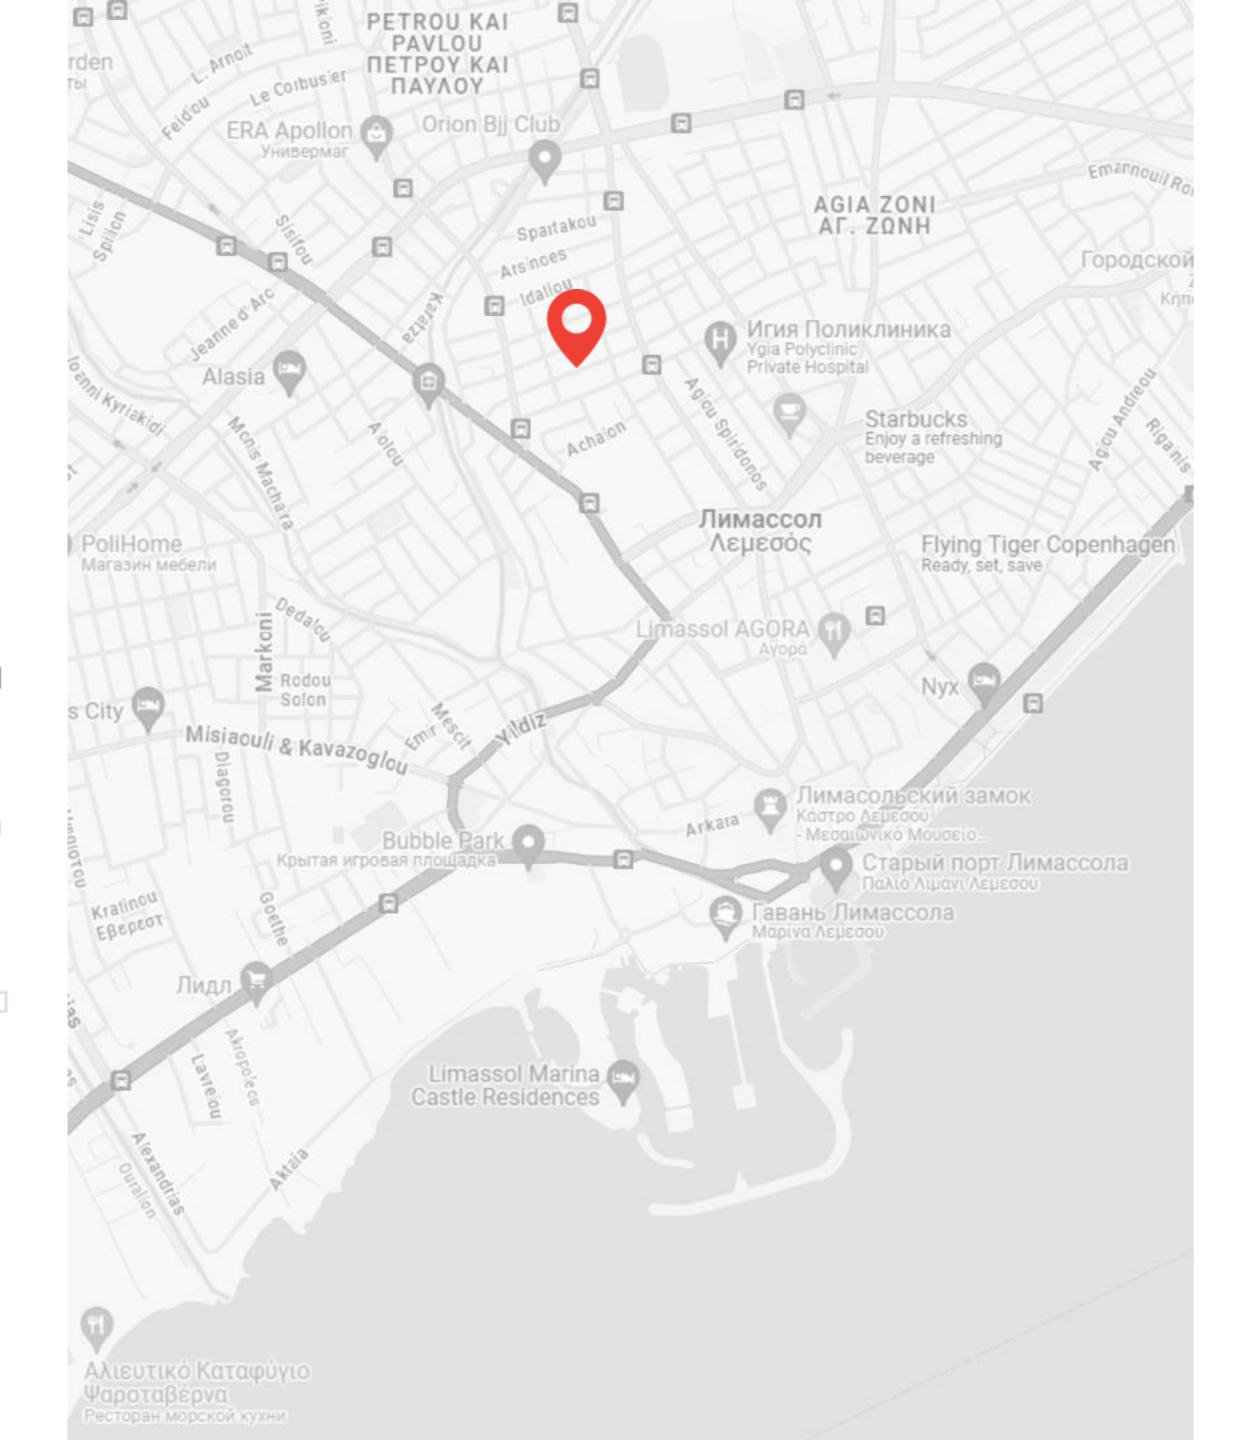

#### Location and area

New residential complex **Level Residence** is located in the popular **Katholiki** area in the city center **♥ Katholiki** is one of the most comfortable, calm, cozy and prestigious areas of Limassol. Nowhere else are so many advantages of the island concentrated in this place, at the border of the old town and walk distance to seafront.

From here very close to the old town and the beautiful park **Molos**. Within walking distance are shops, restaurants, banks, all kinds of entertainments and beautiful sandy beaches.

Just a seven minutes walk from **Level Residence** will bring you to **Anexartisias street**. This high-end shopping area is literally at your fingertips and is home to many branded boutiques to satisfy the tastes of even the most discerning of shoppers.

#### Location and area

In old town within only five minutes walk you enjoy a vibrant choice of food and drink, with a selection of fabulous wine bars and authentic kitchens. Few of the local favorites are **Bistro 55** with an international cuisine, **Mageirio Tavernaki** with traditional local eatery, Notes Live club which is one of the most famous **Limassol night** music club.

City center living seamlessly combined with beachside fun is what makes **Level Residence** location so incredibly special. Within 12 minutes of steady ambling, passing by the beautiful old town and **Limassol Castle**, you will reach seafront **park Molos**, and walk up to **Limassol Marina**.