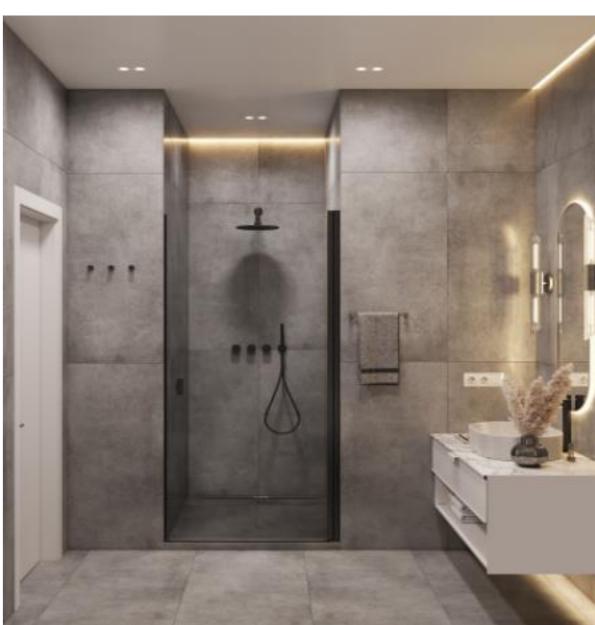

# Interior specification

High ceiling – 3 meters;

The bathrooms, living, dining areas and kitchen have tiles **60 \* 120 cm**;

Bedrooms have wooden finish laminate;

The terrace has tiles 60 \* 120 cm;

# Interior specification

Aluminum external sliding doors and windows with double low energy glazing;

Sanitary ware and mixer taps are **ROCA** and **GROHE**;

The storage room located in the underground floor of the building will be accessible only directly from the building, using an elevator, and will be more secure against unauthorized access;