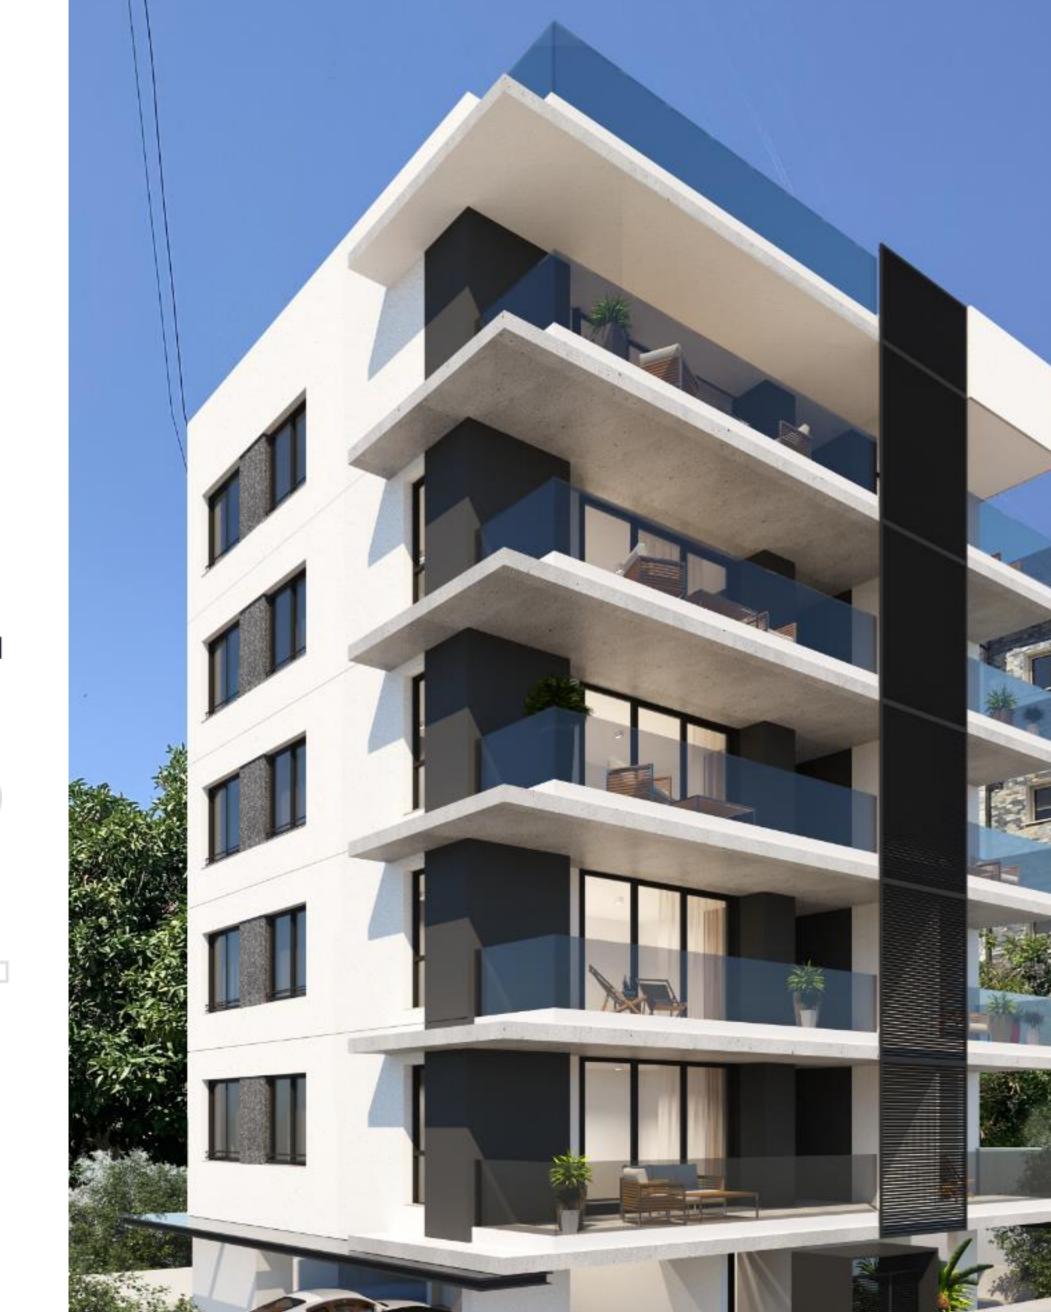

### Level Residence

**Price:** €840,000 + VAT

Floor: Penthouse

Bedrooms: 3

Parkings: 2

City: Limassol

Area: Katholiki

Stage: Under construction

## Design Approach

The structure of **Level Residence** has been thoughtfully designed to offer nice views for penthouse, whilst overlooking the beautiful Katholiki area and old town. The clean lines of the architecture and large sized windows mean bright rooms where natural sunlight can flood in unhindered.