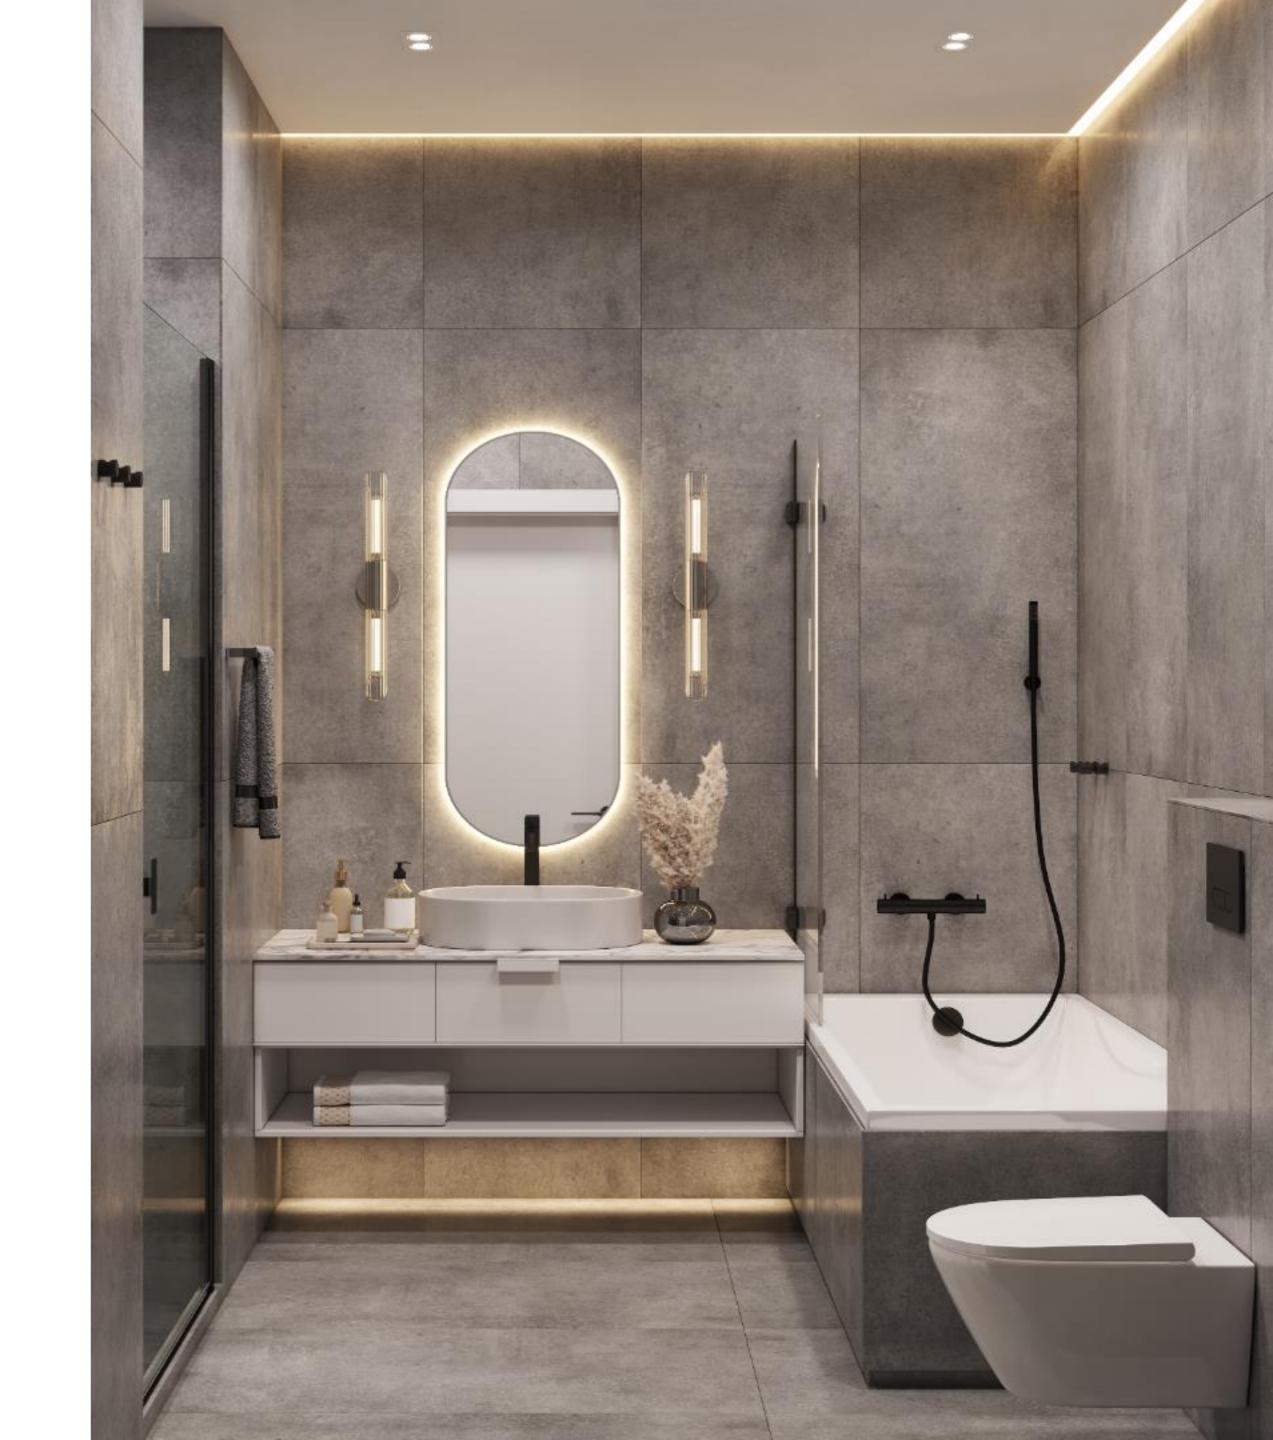

# Interior specification

High ceiling – 3 meters;

The bathrooms, living, dining areas and kitchen have tiles **60 \* 120 cm**;

Bedrooms have wooden finish laminate;

The terrace has tiles 60 \* 120 cm;

# Interior specification

Aluminum external sliding doors and windows with double low energy glazing;

Sanitary ware and mixer taps are **ROCA** and **GROHE**;

The storage room located in the underground floor of the building will be accessible only directly from the building, using an elevator, and will be more secure against unauthorized access;