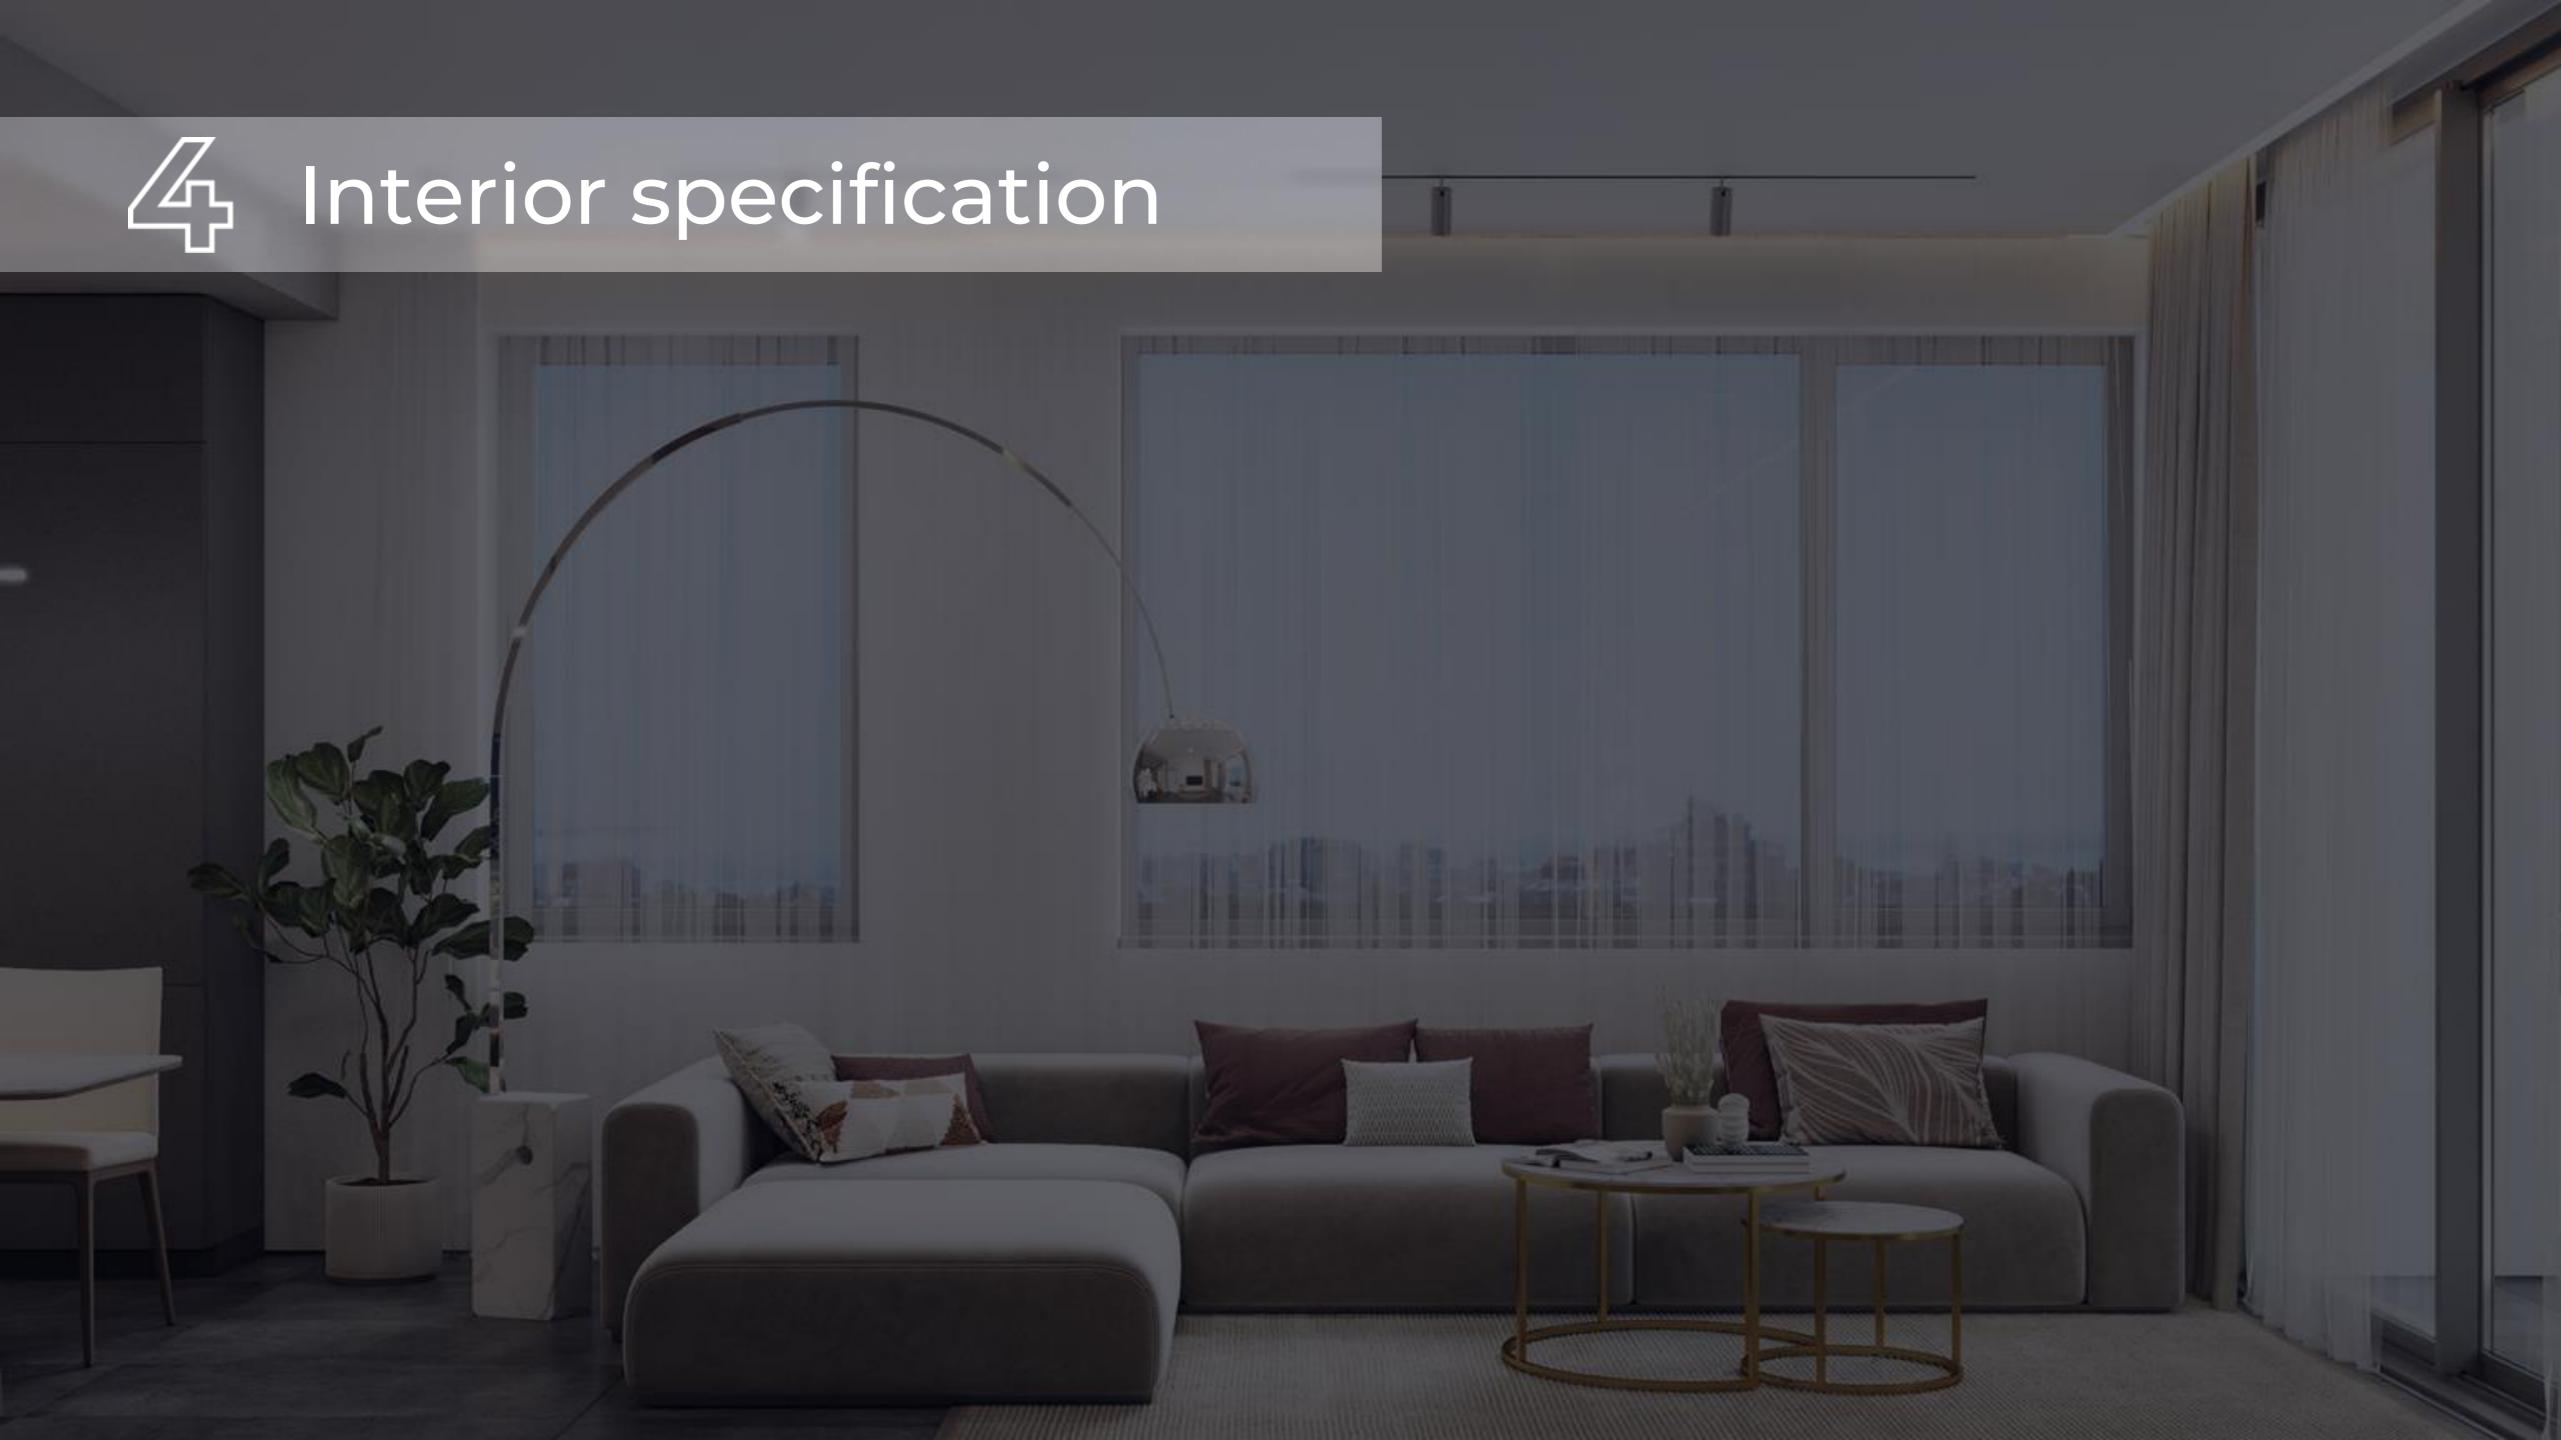

# Interior specification

Connection of the penthouse with the Photovoltaic System on the rooftop and achieve a nearly zero consumption energy bill for the apartment;

VRV system installed on the mechanical area;

Provision for under floor water heating;

# Interior specification

High ceiling – 3 meters;

The bathrooms, living, dining areas and kitchen have tiles **60 \* 120 cm**;

Bedrooms have wooden finish laminate;

The terrace has tiles 60 \* 120 cm;

# Interior specification

Aluminum external sliding doors and windows with double low energy glazing;

Sanitary ware and mixer taps are **ROCA** and **GROHE**;

The storage room located in the underground floor of the building will be accessible only directly from the building, using an elevator, and will be more secure against unauthorized access;

Extended two parking spaces.