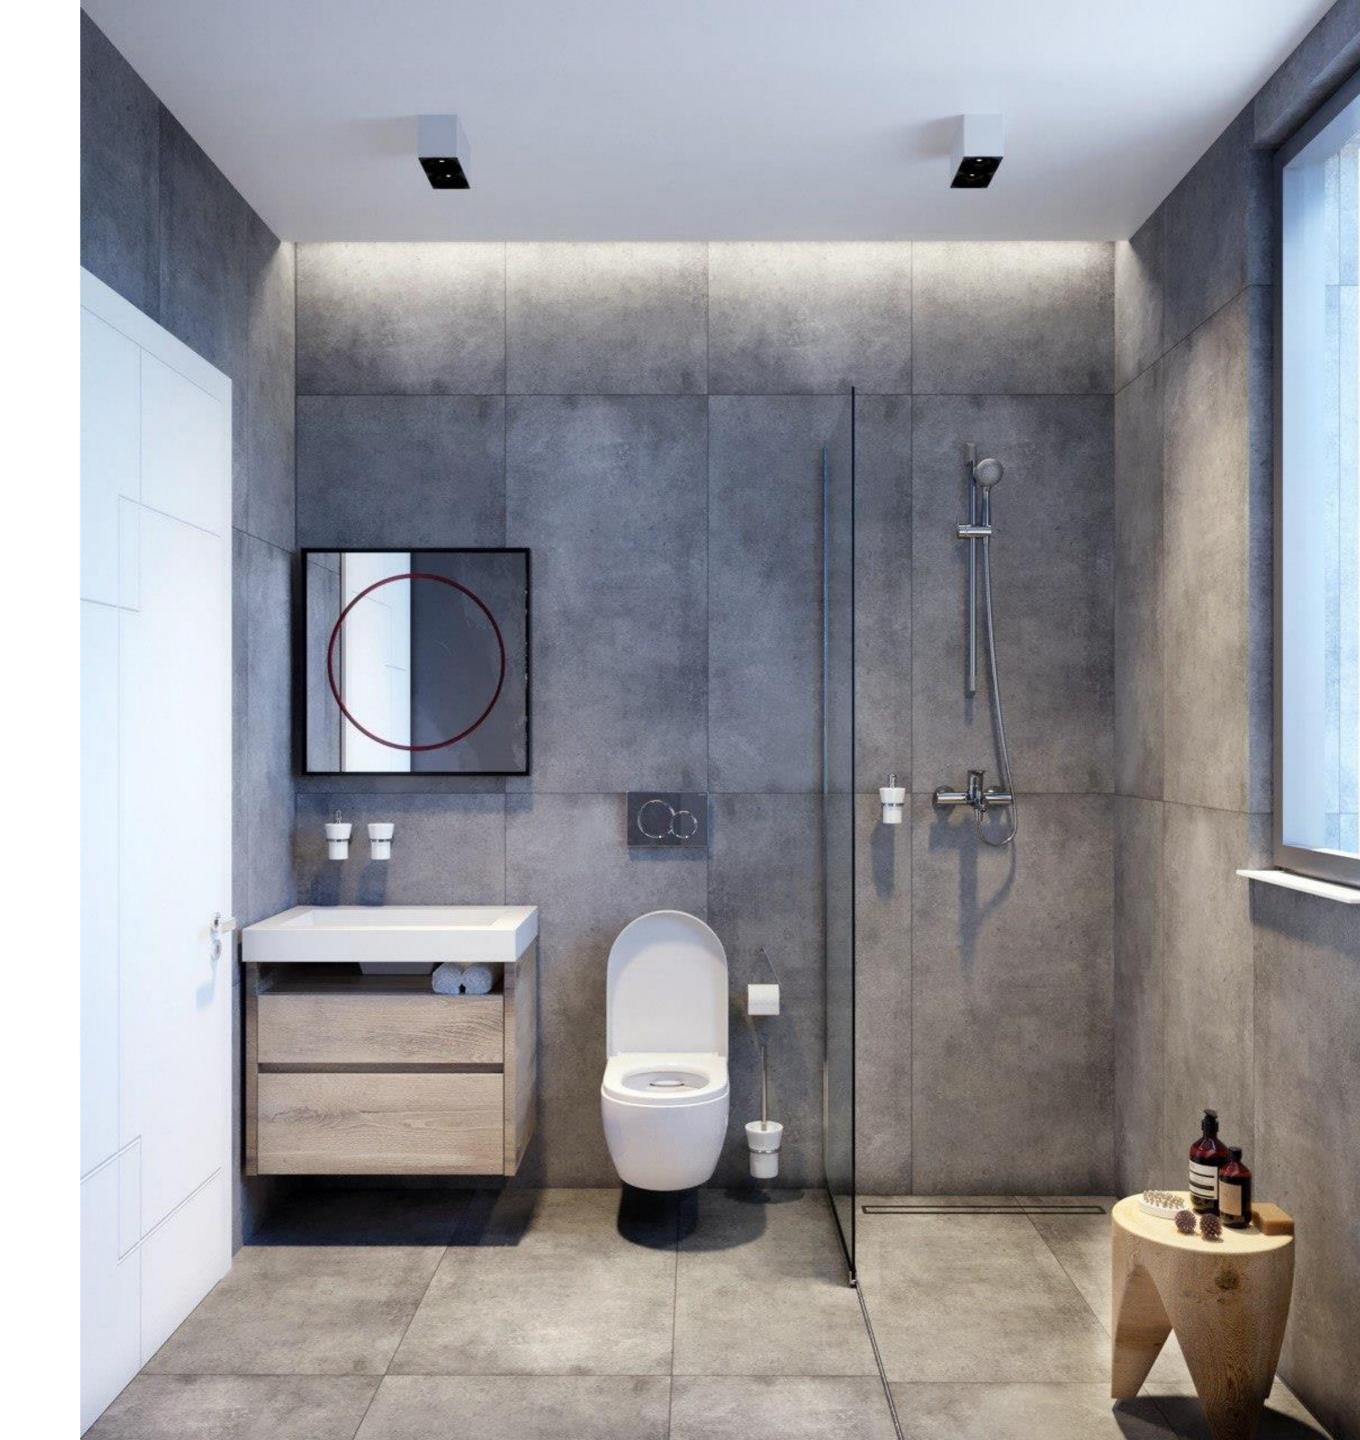

# Interior specification

High ceiling – 3 meters;

The bathrooms, living, dining areas and kitchen have tiles **60 \* 120 cm**;

Bedrooms have wooden finish laminate;

The terrace has tiles 60 \* 120 cm;

# Interior specification

Aluminum external sliding doors and windows with double low energy glazing;

Sanitary ware and mixer taps are **ROCA** and **GROHE**;

The storage room located in the underground floor of the building will be accessible only directly from the building, using an elevator, and will be more secure against unauthorized access;