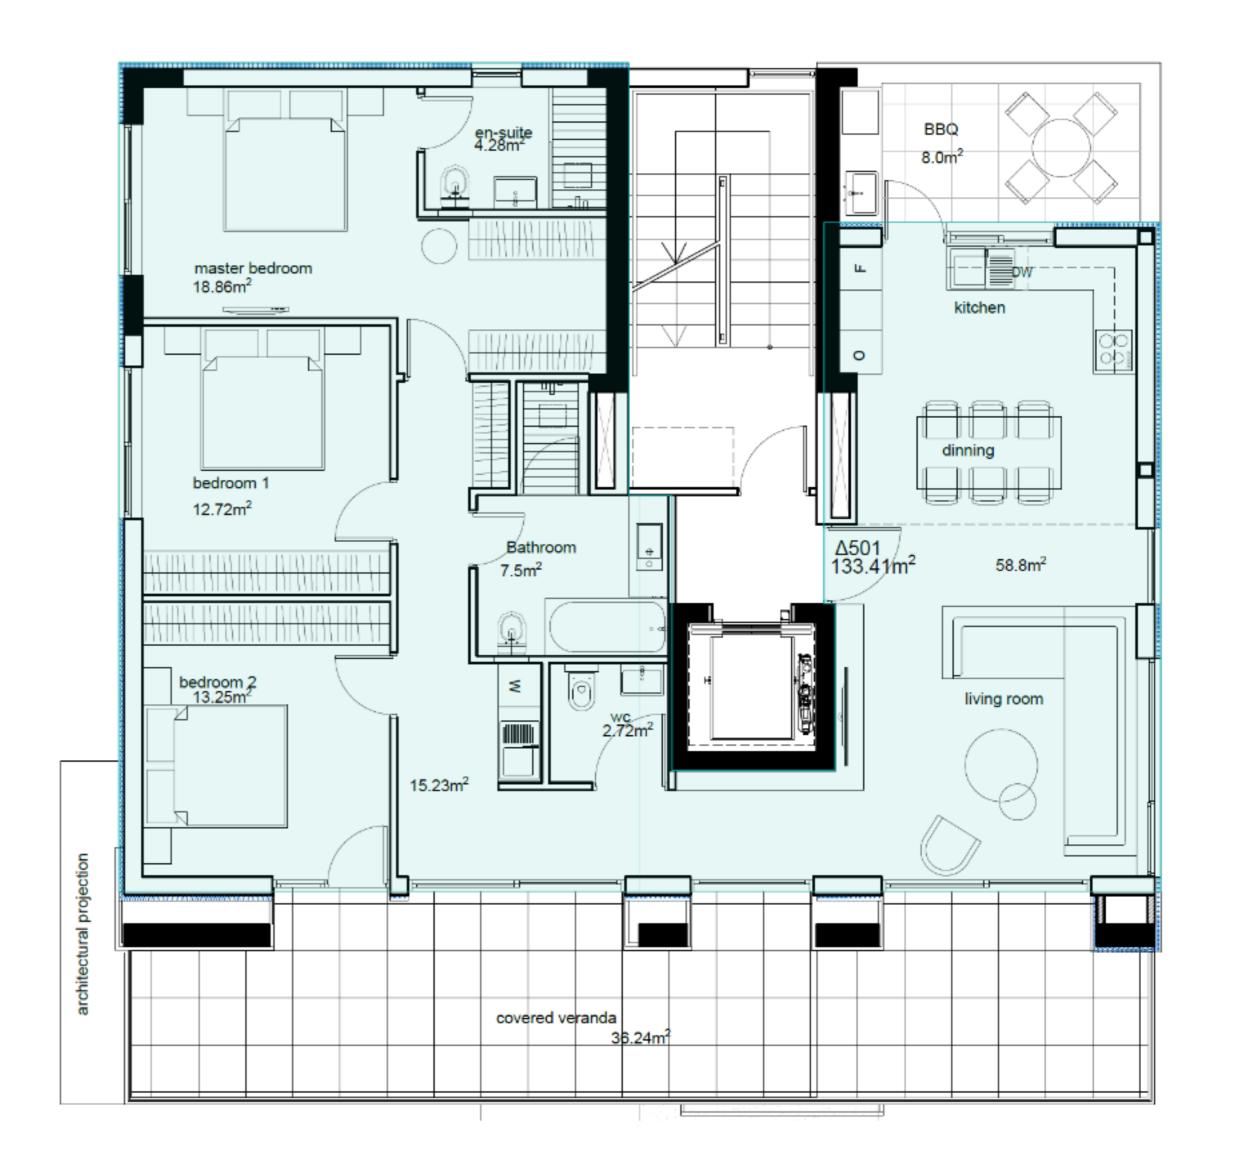

### Details

Indoor area: 134 m<sup>2</sup>

Covered veranda: 44 m<sup>2</sup>

Total area: 178 m<sup>2</sup>

Storage area: 5 m<sup>2</sup>

Distance to sea: 1000 m