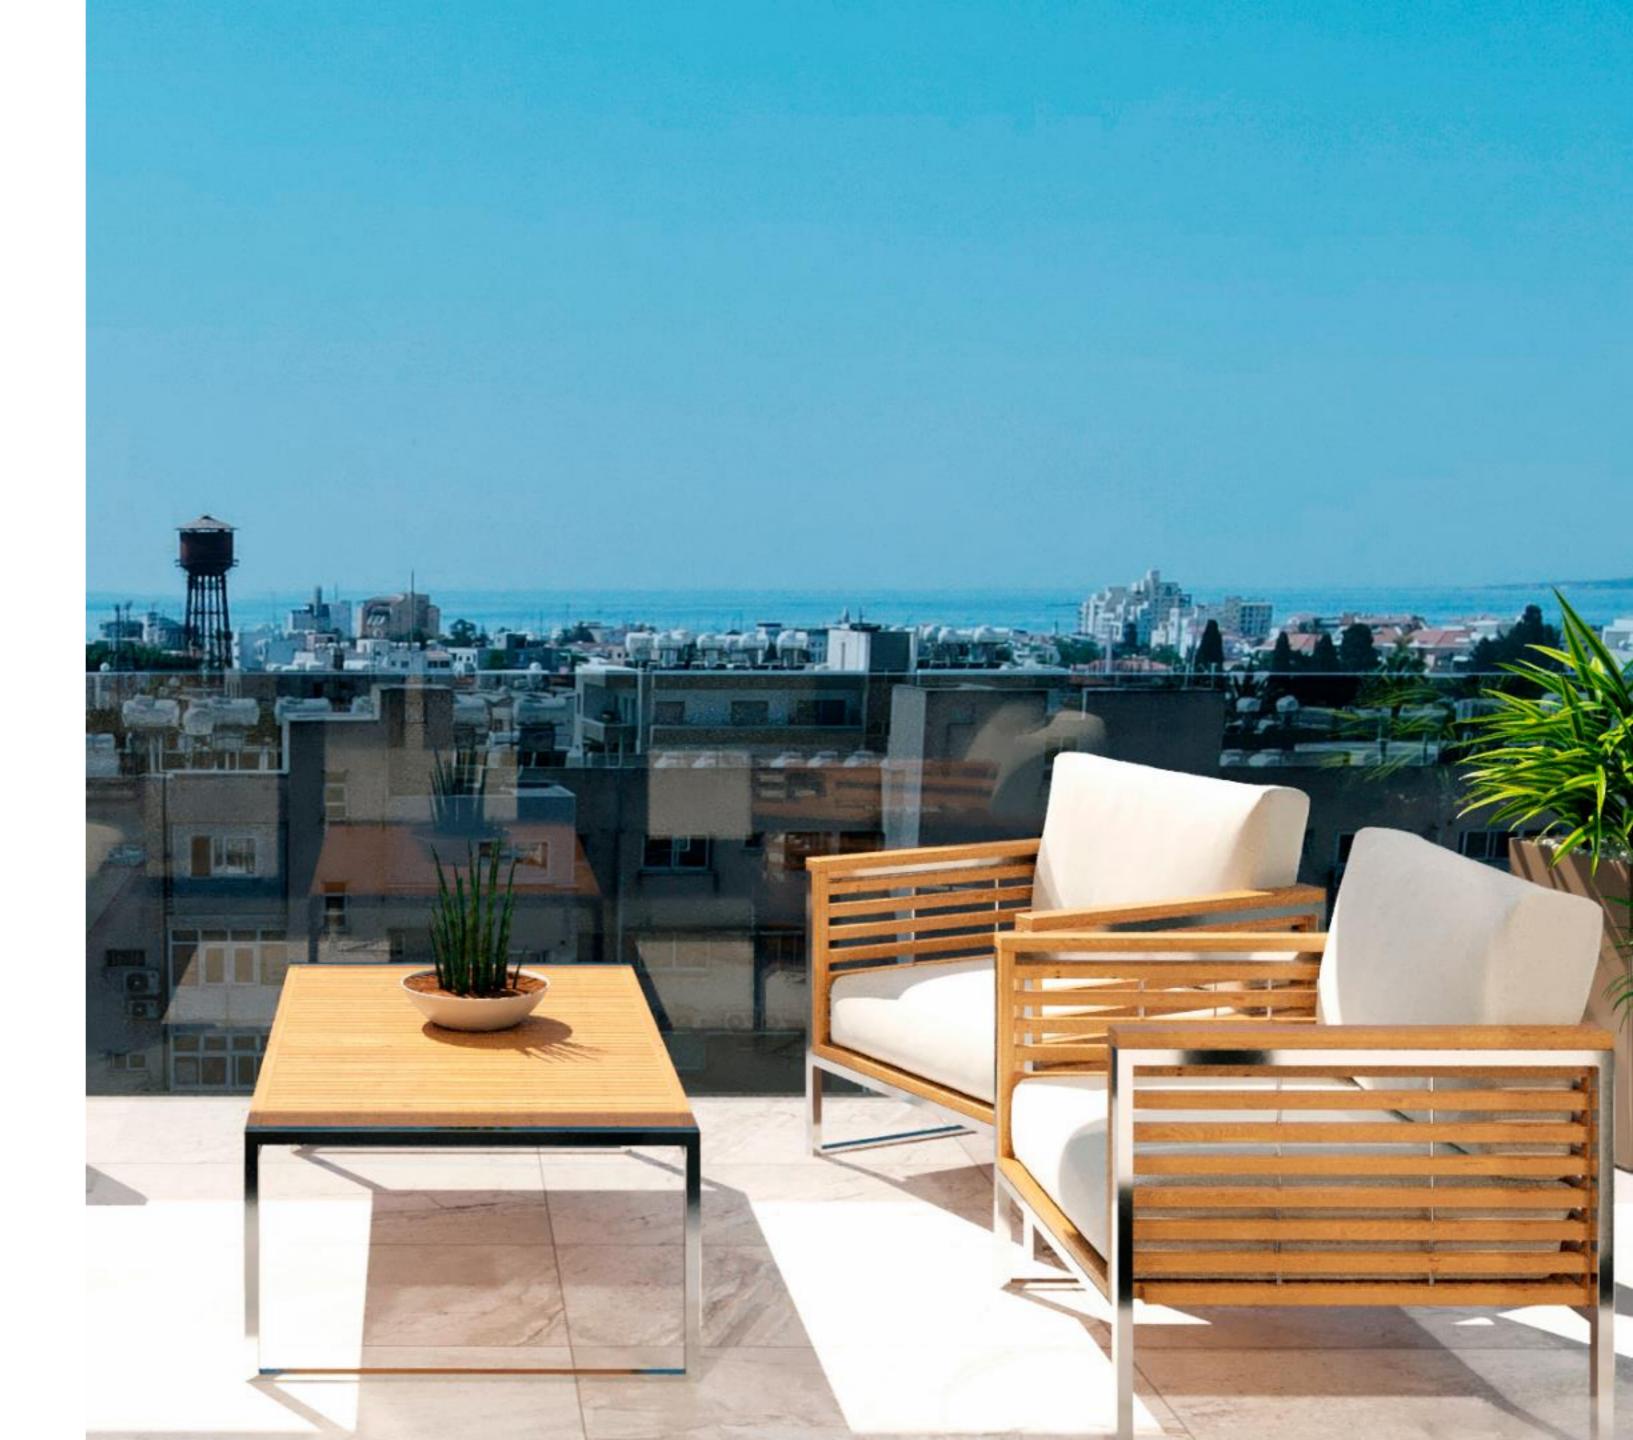

### Design Approach

Upon entering Level Residence you will be immediately immersed in the character of the new luxury complex. The classy marble exterior entrance seamlessly flows through to the inside creating an inviting pathway towards your home. The highest quality finishing materials is complemented by the original designer solutions to work in harmony with the scenery and provide you a 'home at last' feeling after a long day.





## Design Approach

The structure of **Level Residence** has been thoughtfully designed to offer nice views for penthouse, whilst overlooking the beautiful Katholiki area and old town. The clean lines of the architecture and large sized windows mean bright rooms where natural sunlight can flood in unhindered.

The penthouse has an uninterrupted sea view.







# Interior specification

Connection of the penthouse with the Photovoltaic System on the rooftop and achieve a nearly zero consumption energy bill for the apartment;

VRV system installed on the mechanical area;

Provision for under floor water heating;





# Interior specification

High ceiling – 3 meters;

The bathrooms, living, dining areas and kitchen have tiles **60 \* 120 cm**;

Bedrooms have wooden finish laminate;

The terrace has tiles 60 \* 120 cm;





# Interior specification

Aluminum external sliding doors and windows with double low energy glazing;

Sanitary ware and mixer taps are **ROCA** and **GROHE**;

The storage room located in the underground floor of the building will be accessible only directly from the building, using an elevator, and will be more secure ag